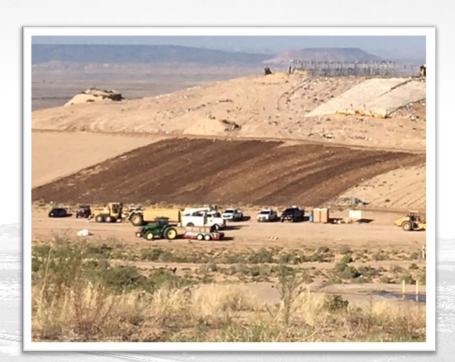

# CERRO COLORADO LANDFILI PARTIAL CELL CLOSURE

- ET landfill cover design first of its kind in NM
- Source of Materials: City diverted green waste into woody mulch
- 75,000 cy of wood chip mulch to complete this project over the next 5 years
- Research has shown that wood chip covers reduce GHG emissions