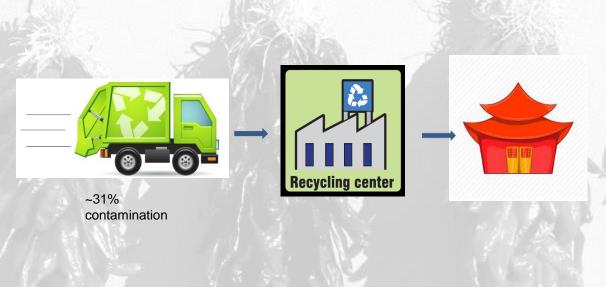

## WHAT THIS MEANS FOR RECYCLING

PAST residual (cleanliness) acceptance 5-7%

PRESENT residual (cleanliness) acceptance

0.5%

~31% contamination