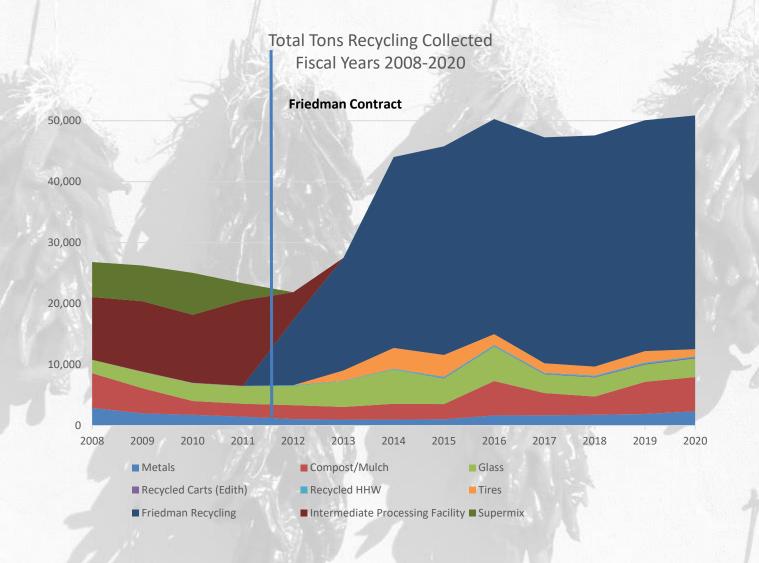

## RECYCLING UPDATE

**Jill Holbert** 

Assoc. Director, Solid Waste Management Department



China announces formal ban on 32 scrap categories





ONE ALB UQU ER Q U

BRIEF

India extends timeline for plastic scrap import ban

## WHAT THIS MEANS FOR RECYCLING



PAST residual (cleanliness) acceptance 5-7%





PRESENT residual (cleanliness) acceptance

0.5%





~31% contamination





## **RECYCLED VALUE**









## TOTAL RECYCLING COLLECTED









## HOPE FOR RECYCLING

THE RUMORS
OF
RECYCLING'S
DEATH HAVE
BEEN GREATLY
EXAGGERATED

Big investments in domestic paper recycling.

More than \$1B invest in domestic plastics recovery in the last 10 years.

Communities upgrading programs and fighting contamination.

ograms analygning contamination.

**Source: The Recycling Partnership** 



## CONTAMINATION?













## HOW TO REDUCE CONTAMINATION







Mixed Paper, Newspaper, and Magazines





**Plastic** 

Plástico

Cardboard, Cereal Kitchen, Laundry, and Bath and Dry Food Boxes **Bottles and Containers** empty and flatten empty and replace cap





**Aluminum and Steel Cans** empty and rinse

### **UNACCEPTABLE MATERIALS**



No Green Waste No coloque desechos de





No coloque materiales que puedan enredarse, cables, man