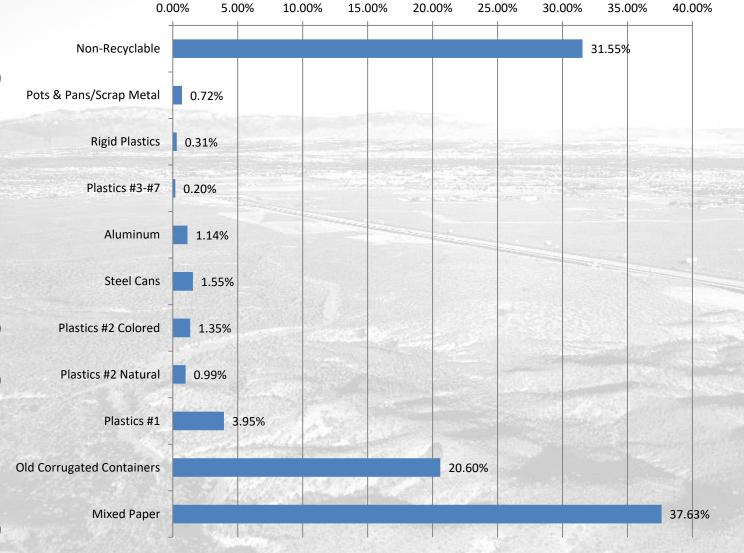

## RECYCLING UPDATE

**Jill Holbert** 

Assoc. Director, Solid Waste Management Department



China announces formal ban on 32 scrap categories





ONE ALB UQU ER Q U

BRIEF

India extends timeline for plastic scrap import ban

## WHAT THIS MEANS FOR RECYCLING



PAST residual (cleanliness) acceptance 5-7%





PRESENT residual (cleanliness) acceptance

0.5%





~31% contamination





## **RECYCLED VALUE**









## TOTAL RECYCLING COLLECTED









## HOPE FOR RECYCLING

THE RUMORS
OF
RECYCLING'S
DEATH HAVE
BEEN GREATLY
EXAGGERATED

Big investments in domestic paper recycling.

More than \$1B invest in domestic plastics recovery in the last 10 years.

Communities upgrading programs and fighting contamination.

ograms analygning contamination.

**Source: The Recycling Partnership** 



## CONTAMINATION?













## HOW TO REDUCE CONTAMINATION







Mixed Paper, Newspaper, and Magazines





**Plastic** 

Plástico

Cardboard, Cereal Kitchen, Laundry, and Bath and Dry Food Boxes **Bottles and Containers** empty and flatten empty and replace cap





**Aluminum and Steel Cans** empty and rinse

### **UNACCEPTABLE MATERIALS**



No Green Waste No coloque desecho